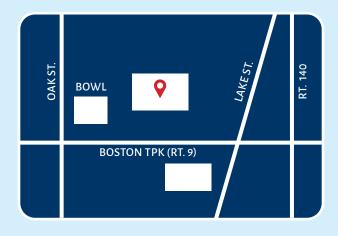

# **OUR LOCATION**

415 BOSTON TURNPIKE (Route 9)

SUITE 105

SHREWSBURY, MA 01545

(Next to Bowlero Bowling building)

Phone (508) 845-8200 Fax (508) 845-8300 www.drzhouoffice.com 415 Boston Turnpike Suite 105 Shrewsbury, MA 01545